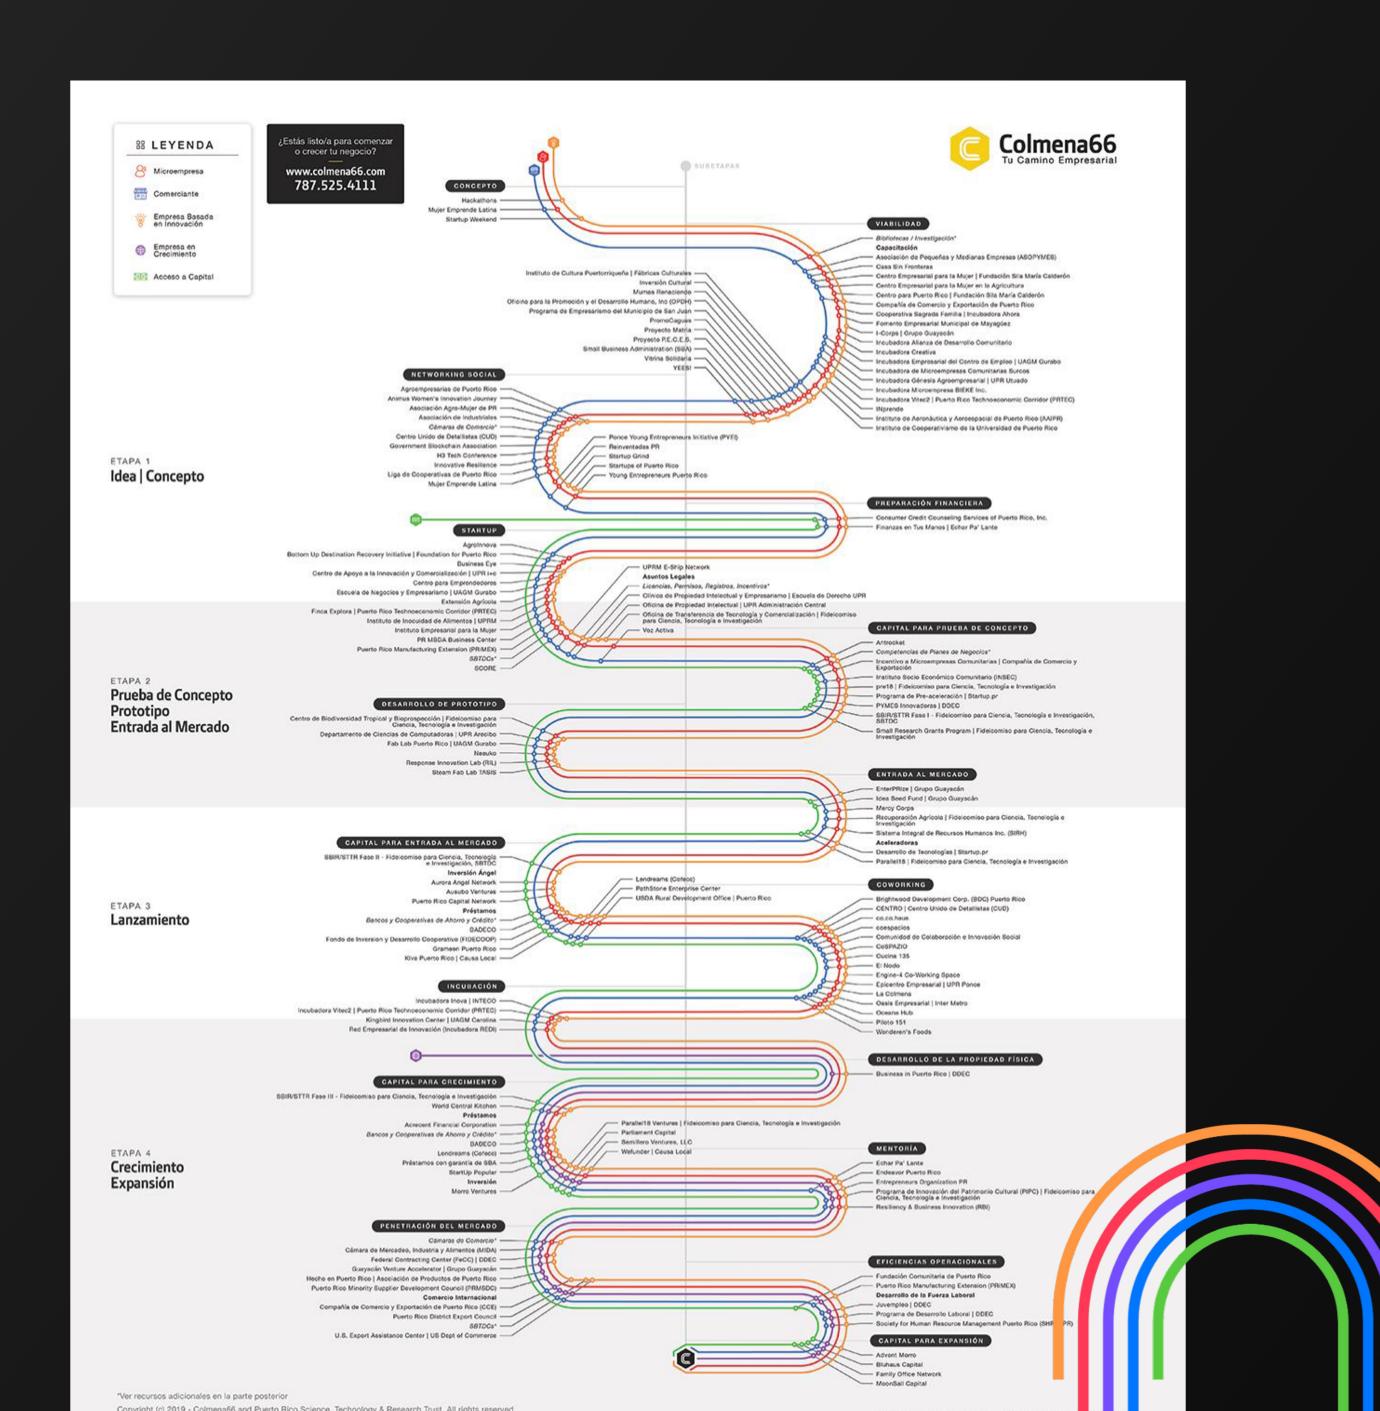

## Tu Camino Empresarial

A map that guides entrepreneurs along their journey as they identify the resources available to them along every business stage, for every type of business.

6,500 +

Entrepreneurs are using it.